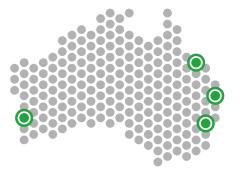

### **Our Locations and Facilities**

MMD Australia operates from state of the art facilities based in Brisbane, Mackay, Singleton and Perth. Each facility is equipped with the latest in manufacturing technology, enabling MMD Australia to deliver complex components, finished to the highest international standards.

MMD facilities are conveniently located close to major transport networks for quick access and machine turnaround. For large repairs and overhauls, dedicated workshop space can be planned to coincide with site shutdowns and maintenance schedules.