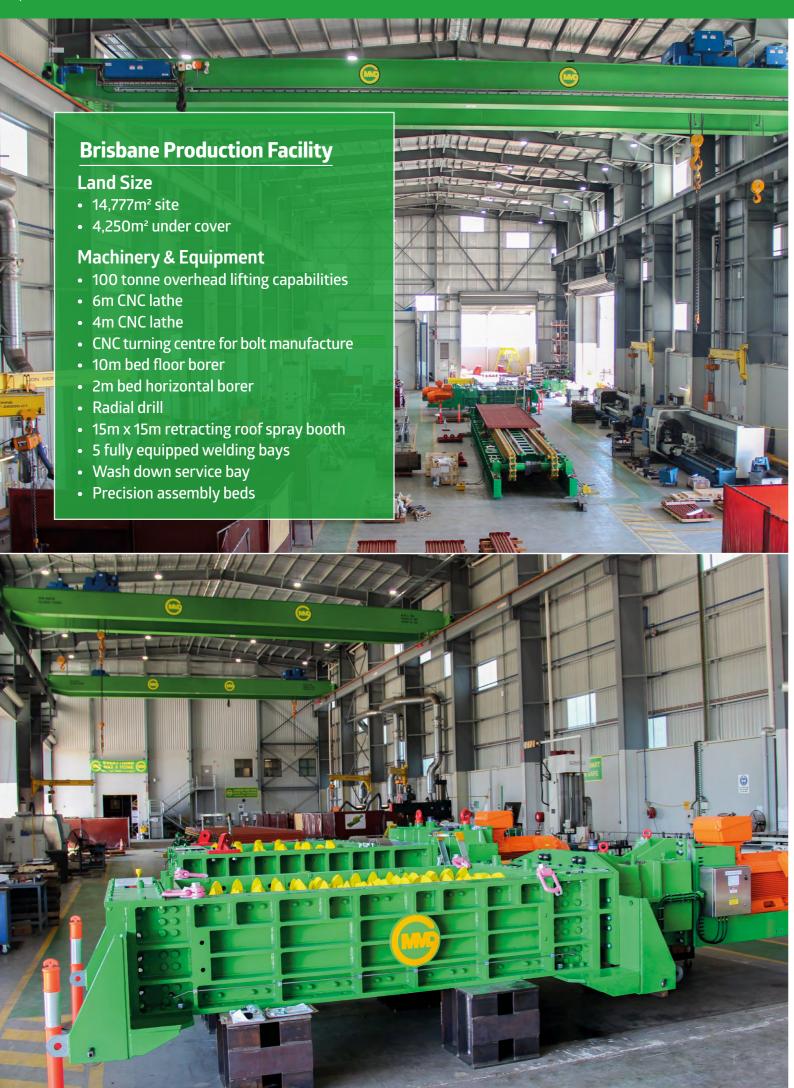

#### Main Headquarters - Brisbane:

The facility located in Narangba is at the heart of MMD Australia Pty Ltd, providing a central hub for project development, design and manufacture. Narangba is also fully equipped for overhauls and includes a spare parts store.